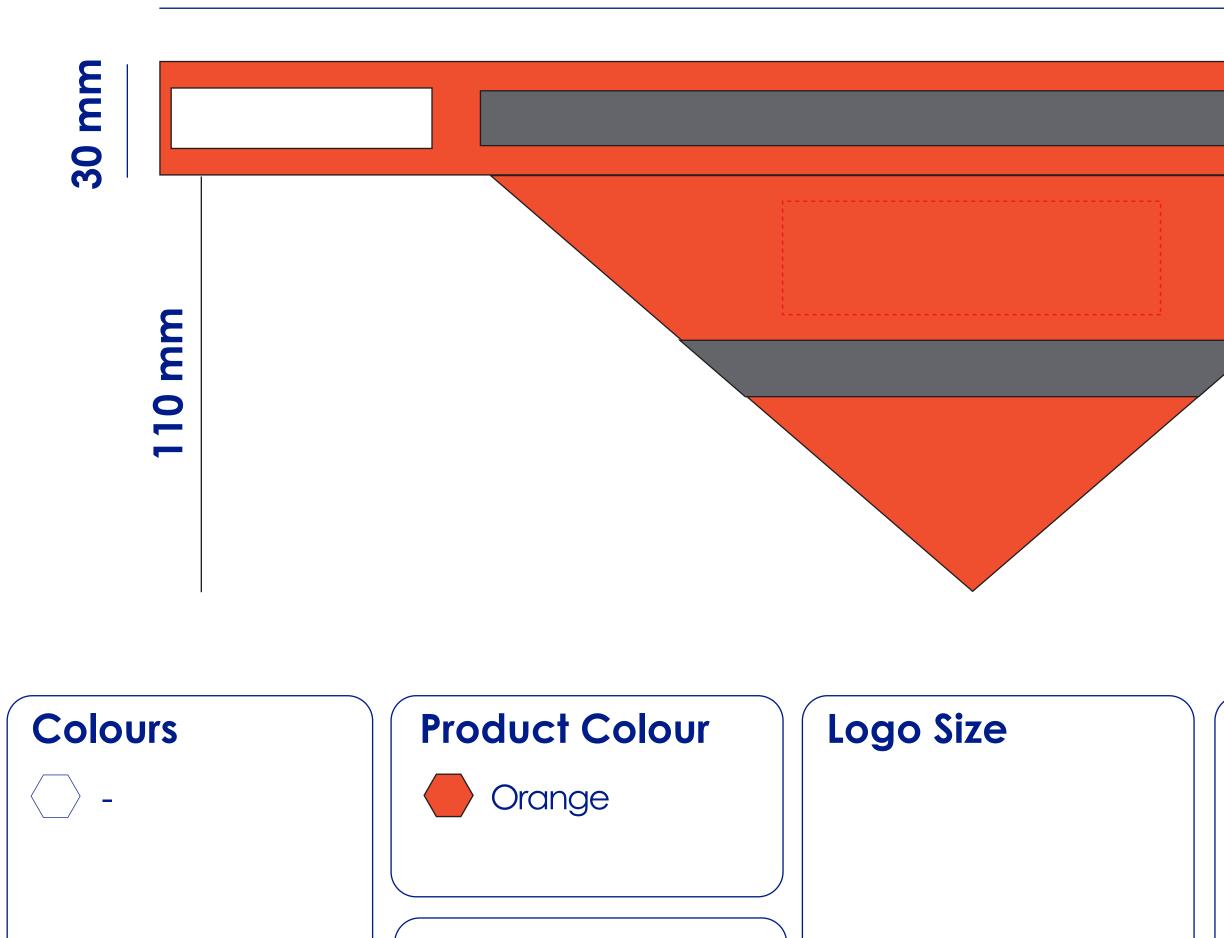

## **Approval Proof**

Dog Bandana with Reflective Strip 430 mm \* 110 mm - S Size Branding Method: Printed

## Max Logo: 100\*30 mm